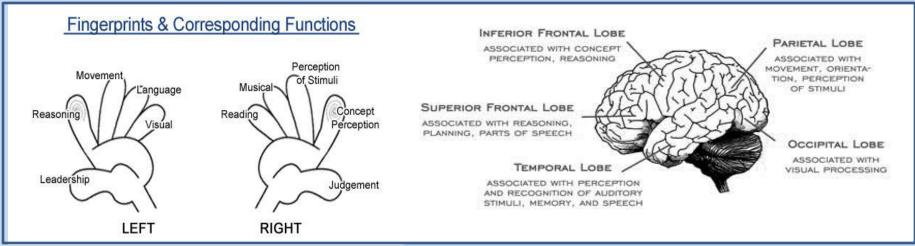

## Brain, Fingers & Multiple intelligence

#### READING FINGERPRINTS

The DMT analysis is conducted on the premise that the right. hand corresponds to the left brain and vice versa, and that each furger represents a different iobe of the brain and, therefore, a different function, Our thumb patiern, for instance, reflects. the ability of reasoning and self-control and the ring finger represents our language scality. Though each Individual has unique fregerprints, certain common patterns (three main and II) sub-types like arch shoped or loop shaper() can be found, indigs DART provides use a software to analyze these and some plso send the prints to labs abroad where Ewy are physically recoursed for certain deductions.