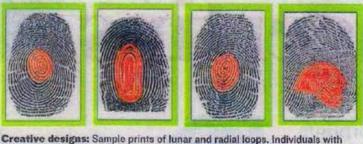

#### READING FINGERPRINTS

The DMT analysis is conducted on the premise that the right. hand corresponds to the left brain and vice versa, and that each furger represents a different iobe of the brain and, therefore, a different function, Our thumb patiern, for instance, reflects. the ability of reasoning and self-control and the ring finger represents our language scality. Though each Individual has unique fregerprints, certain common patterns (three main and II) sub-types like arch shoped or loop shaper() can be found, indigs DART provides use a software to analyze these and some plso send the prints to labs abroad where Ewy are physically recoursed for certain deductions.