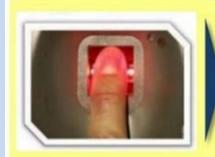

#### Overview of the Process of Dermatoglyhphics Multiple Intelligence Analysis ( DMIA )

#### STEP 1

Finger print Capture