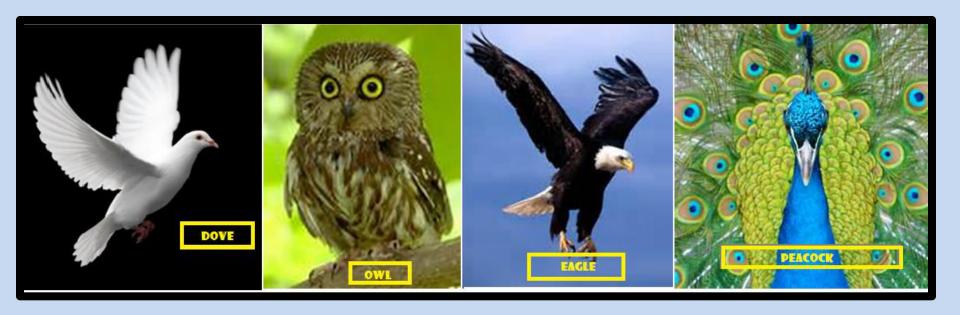

## **DOPE / DISC – Personality**

## Helps u in parenting & Dealing with people

| Dove    | Steadiness |
|---------|------------|
| Owl     | Compliance |
| Peacock | Influence  |
| Eagle   | Dominance  |