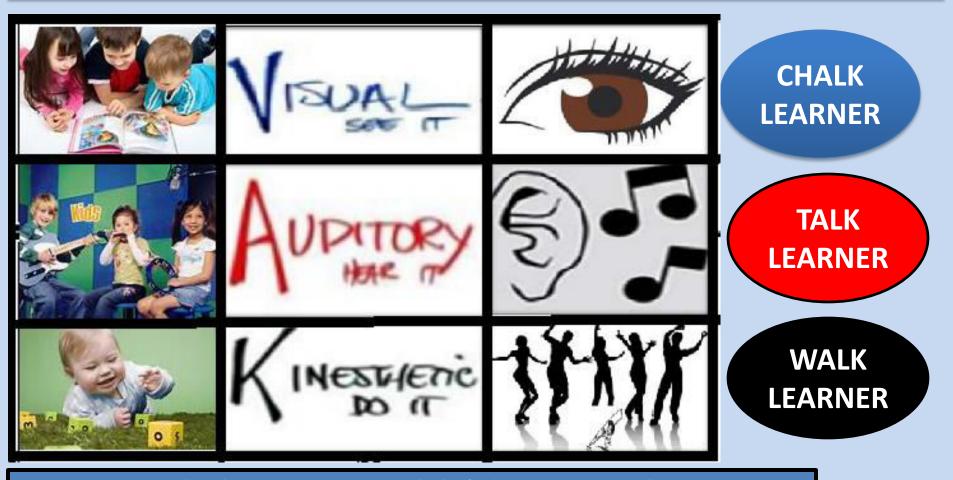

### MIT & DMIT Provides

- Personality Traits DOPE/DISC/Bird Test Dr Henry
- Inborn Multiple intelligence Dr Howard Gardner
- Learning Style Auditorial , Visual & Kinesthetic
- Quotients - IQ, EQ, CQ, AQ. (many quotients re there, SQ, pq, ......)
- Acquiring Style Self cognitive, Effective, Reflective, Reverse / Critical Thinker
- Proposed Career suggestions

### **Learning Style >>**

**Know Child's Inborn Learning Style** 

Which one is your Child's learning style
Helps in day to day study, Remember the study & More