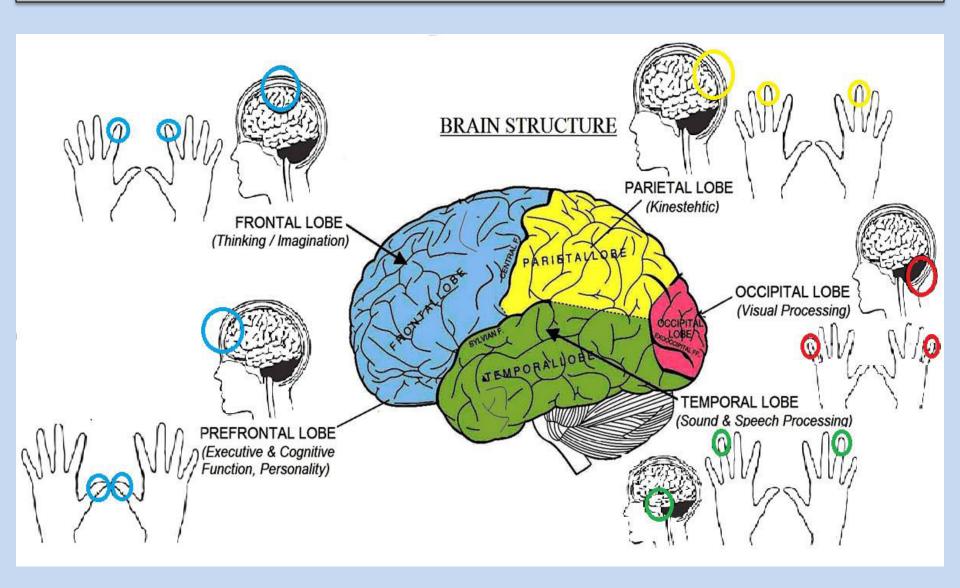

## Brain, Fingers & Multiple intelligence

#### READING FINGERPRINTS

The DMT analysis is conducted on the premise that the right. hand corresponds to the left brain and vice versa, and that each furger represents a different iobe of the brain and, therefore, a different function, Our thumb patiern, for instance, reflects. the ability of reasoning and self-control and the ring finger represents our language scality. Though each Individual has unique fregerprints, certain common patterns (three main and II) sub-types like arch shoped or loop shaper() can be found, indigs DART provides use a software to analyze these and some plso send the prints to labs abroad where Ewy are physically recoursed for certain deductions.