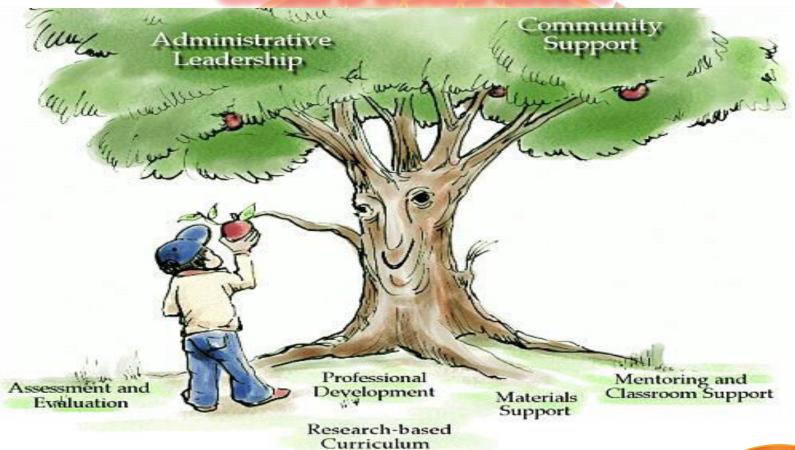

# Because you know your child very well & fully understand his/her needs...

Are you sure??

Do you know every year in India, more than 12,000 students commit suicide due to exam related stress??

#### Have we ever asked ourselves the question "WHY???"

- >Why SAME AGE
- > Why SAME CLASS
- >Why SAME TEACHER
  - >Why SAME BOOKS
  - Why SAME SYSTEM

- Some are
   Excellent....
- Some are Good
- Some are Average
- Some are Below
   Average

#### Parents are Worried about their child's future?????

#### What will My child Become?